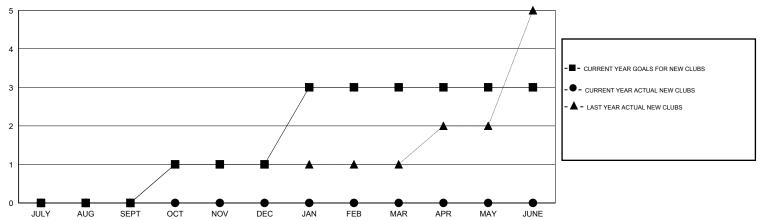

#### GOALS AND ACTUAL NEW CLUBS CUMULATIVE

# LOCATION REP OF SRI LANKA

 $\mathsf{GMT}\;\mathsf{CA}\;6$ 

| Clubs                 |                  |                     |                            |                             | Members               |                    |                            |                              |                             |
|-----------------------|------------------|---------------------|----------------------------|-----------------------------|-----------------------|--------------------|----------------------------|------------------------------|-----------------------------|
| RESULTS FOR 2014-2015 |                  |                     |                            |                             | RESULTS FOR 2014-2015 |                    |                            |                              |                             |
| QUARTER               | NEW CLUB<br>GOAL | ACTUAL NEW<br>CLUBS | ACTUAL<br>DROPPED<br>CLUBS | ACTUAL NET<br>GAIN/<br>LOSS | QUARTER               | NEW MEMBER<br>GOAL | ACTUAL TOTAL MEMBERS ADDED | ACTUAL<br>DROPPED<br>MEMBERS | ACTUAL NET<br>GAIN/<br>LOSS |
| JULY/AUG/SEPT         | 0                | 0                   | 1                          | -1                          | JULY/AUG/SEPT         | -25                | 85                         | 180                          | -95                         |
| OCT/NOV/DEC           | 1                | 0                   | 0                          | 0                           | OCT/NOV/DEC           | 45                 | 0                          | 0                            | 0                           |
| JAN/FEB/MAR           | 2                | 0                   | 0                          | 0                           | JAN/FEB/MAR           | 65                 | 0                          | 0                            | 0                           |
| APR/MAY/JUNE          | 0                | 0                   | 0                          | 0                           | APR/MAY/JUNE          | -35                | 0                          | 0                            | 0                           |