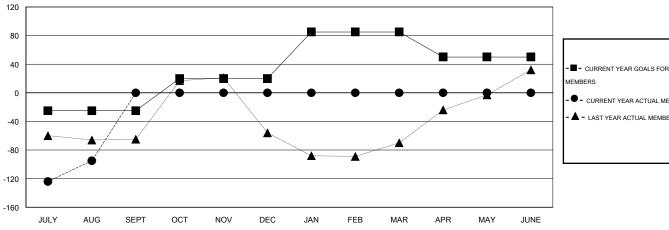

#### GOALS AND ACTUAL MEMBERS CUMULATIVE

| -■- CURRENT YEAR GOALS FOR NEW    |
|-----------------------------------|
| MEMBERS                           |
| - ● - CURRENT YEAR ACTUAL MEMBERS |
| - ▲ - LAST YEAR ACTUAL MEMBERS    |
|                                   |

# LOCATION REP OF SRI LANKA

 $\mathsf{GMT}\;\mathsf{CA}\;6$ 

| Clubs                 |                  |                     |                            |                             | Members               |                    |                            |                              |                             |
|-----------------------|------------------|---------------------|----------------------------|-----------------------------|-----------------------|--------------------|----------------------------|------------------------------|-----------------------------|
| RESULTS FOR 2014-2015 |                  |                     |                            |                             | RESULTS FOR 2014-2015 |                    |                            |                              |                             |
| QUARTER               | NEW CLUB<br>GOAL | ACTUAL NEW<br>CLUBS | ACTUAL<br>DROPPED<br>CLUBS | ACTUAL NET<br>GAIN/<br>LOSS | QUARTER               | NEW MEMBER<br>GOAL | ACTUAL TOTAL MEMBERS ADDED | ACTUAL<br>DROPPED<br>MEMBERS | ACTUAL NET<br>GAIN/<br>LOSS |
| JULY/AUG/SEPT         | 0                | 0                   | 1                          | -1                          | JULY/AUG/SEPT         | -25                | 85                         | 180                          | -95                         |
| OCT/NOV/DEC           | 1                | 0                   | 0                          | 0                           | OCT/NOV/DEC           | 45                 | 0                          | 0                            | 0                           |
| JAN/FEB/MAR           | 2                | 0                   | 0                          | 0                           | JAN/FEB/MAR           | 65                 | 0                          | 0                            | 0                           |
| APR/MAY/JUNE          | 0                | 0                   | 0                          | 0                           | APR/MAY/JUNE          | -35                | 0                          | 0                            | 0                           |